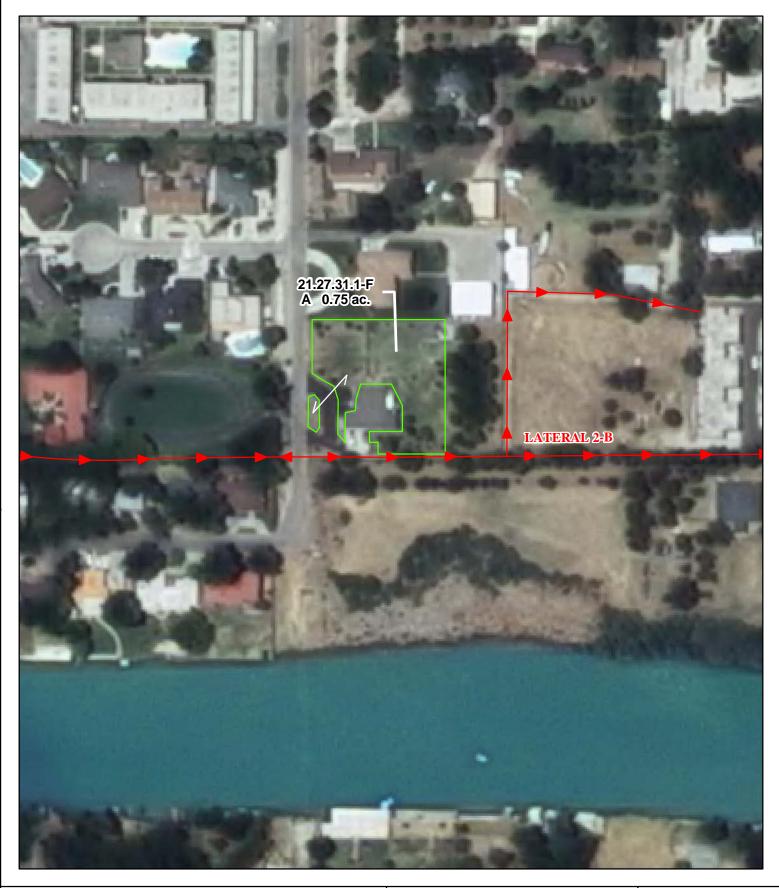

## f. Location and Amount of Irrigated Acreage:

Section 31, Township 21S, Range 27E, N.M.P.M.

Pt. NW<sup>1</sup>/<sub>4</sub>

0.75 acres

Total: 0.75 acres

As shown on the attached revised Hydrographic Survey Map for Subfile No. 21.27.31.1-F, and the CID Section Hydrographic Survey Map Sheet No. 43 (1999-2011), included in Part F of this Appendix, representing the Court record as of the date of the filing of this Decree.

## g. Amount of Water:

As set forth in Part B of this Appendix.

Legend 2009 Dig ◎ Point of Diversion → Canals / Ditches Tract Boundaries ○ Surface Water Only ✓ Supplemental Groundwater ○ Reservoir / Pond

2009 Digital Orthophotography Grid Interval = 1000 Scale 1 " = 150 ' 1:1,800

N

ا⊛

100 Feet STATE OF NEW MEXICO Office of the State Engineer John R. D'Antonio, Jr., P.E., State Engineer Pecos River Stream System